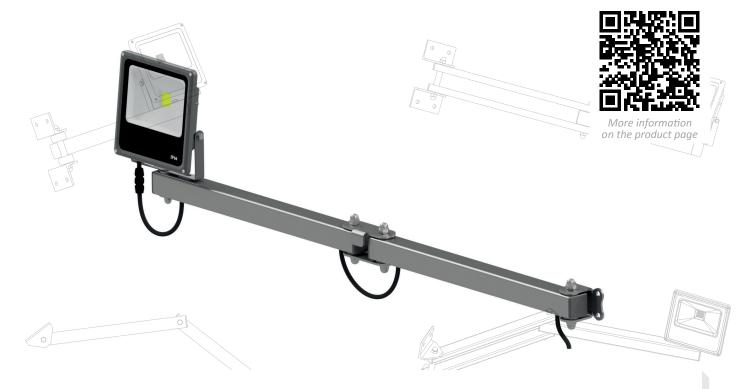

## **Dock LED light**

- Robust and reliable steel structure
- Quick and safe loading
- Optimising the handling process
- Additional loading and unloading protection
- Improved working comfort
- Easy installation

## **GENERAL INFORMATION**

Dock lights are the most energy-efficient replacements for outdoor halide lamps. In combination with the articulated extension arm, they provide ideal lighting for the loading area. They are IP65-rated, which means they are fully protected against dust and water, e.g. during rain.

The set includes:

- LED halide
- Artiulated extension arm
- Mountig anchors

AC 082

## **Technical data**

Power consumption 30W Light output 100lm/W Total luminous flux 3000 lm Display dimensions 139x164x29 mm 1100x40x40 mm Dimensions of the lamp 220-240 VAC Input voltage range Frequency 50/60 Hz PF ratio 0,9 4000 K Color temperature 110 <sup>0</sup> Angle of world distribution 25000 h Shelf life Leakage class 65 IP Degree of protection 5 IK Class of electric shock protection