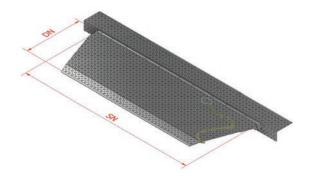

## Technical data\*

Width 1200-2600 mm Length 550-650 mm Standard colour galvanised

\* Possibility to adapt the product to customer requirements.