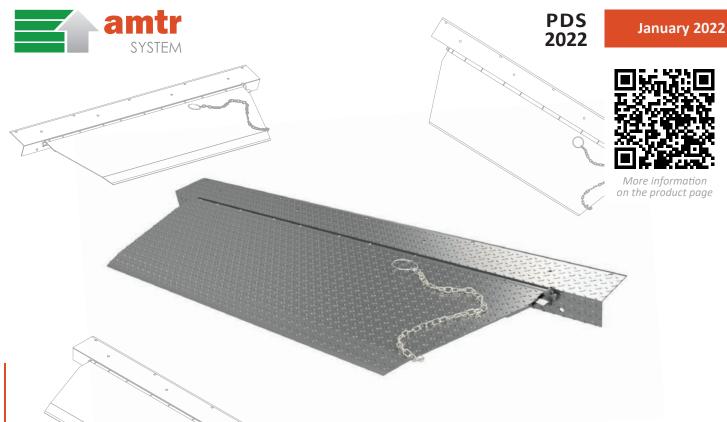

## **AMTR-I Dock Plate**

Mechanical access platform

- Robust steel structure
- Quick and safe loading
- Anti-slip layer for ramp leveller elements
- Chamfered lip
- Easy installation

## **General information**

The AMTR-I handling dock plate is used as a handling system in all kinds of industrial halls and facilities where it is not possible to install a standard hydraulic dock leveller and there is a need for an additional loading bay, e.g. for unloading vehicles with narrower loading bodies.

## Structural features

- the mechanical access platform is made of galvanised steel elements,
- the static load-bearing capacity of the dock plate is 6-7 kN,
- the dock plate is opened/closed by moving the dock plate flap through a lifting element called a lever,
- the working range of the dock plate is blocked by suitable safeguards, which protects the bridge flap against breakage,